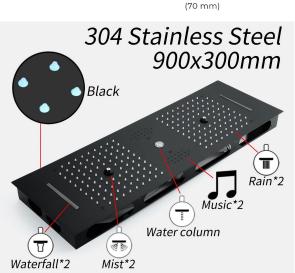

## LED REMOTE CONTROLLED MATTE BLACK THERMOSTATIC RECESSED CEILING MOUNT MUSICAL RAINFALL WATERFALL MIST SHOWER SYSTEM WITH HAND SHOWER AND 3 JETTED BODY SPRAYS SPECIFICATIONS

Shower Panel /Hose Material: 304 Stainless Steel Shower Head Size: 900\*300 mm Showerheads Install: Embedded Ceiling Mounted Concealed Mixer Install: Wall-Mounted LED Shower Head Functions: Rainfall, Waterfall, Mist, Water Column Water Pressure: 0.3 MPA Water Flow: 16L/min~28L/min Shower Accessories Material: Brass LED Light: Need to Connect Power LED Light Color: 64 Color Shower Hose Length: 1.5M AC: 100-265V 50/60Hz Music: Need Bluetooth