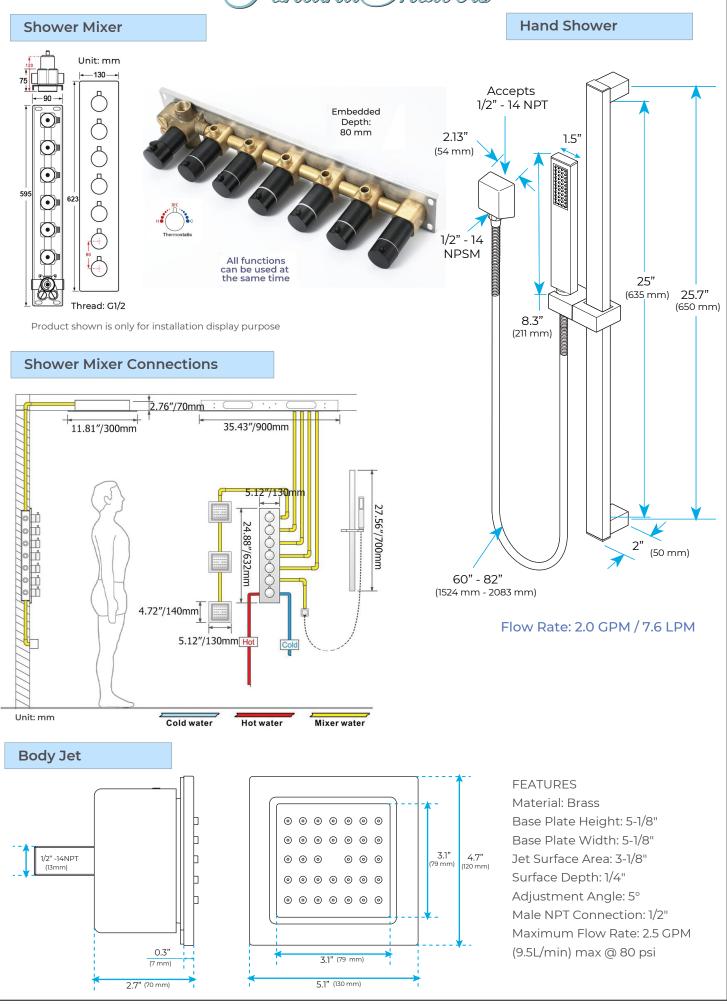

## LED REMOTE CONTROLLED MATTE BLACK THERMOSTATIC RECESSED CEILING MOUNT MUSICAL RAINFALL WATERFALL MIST SHOWER SYSTEM WITH HAND SHOWER AND 3 JETTED BODY SPRAYS SPECIFICATIONS

Shower Panel /Hose Material: 304 Stainless Steel Shower Head Size: 900\*300 mm Showerheads Install: Embedded Ceiling Mounted Concealed Mixer Install: Wall-Mounted LED Shower Head Functions: Rainfall, Waterfall, Mist, Water Column Water Pressure: 0.3 MPA Water Flow: 16L/min~28L/min Shower Accessories Material: Brass LED Light: Need to Connect Power LED Light Color: 64 Color Shower Hose Length: 1.5M AC: 100-265V 50/60Hz Music: Need Bluetooth

## Water Pressure: 0.3~0.5MPA Shower Flow Rate: 16~28L/min

64 Kinds of color Emperature adjustable Alternative adjustable Remote control color 1:Turn ON/OFF 2:Color Touch Ring 5:Mode Switch 4/8:Dynamic Speed adjusting 3/6:Color Temperature adjusting 7/9:Dynamic Brightness adjusting Product shown is only for installation display purpose