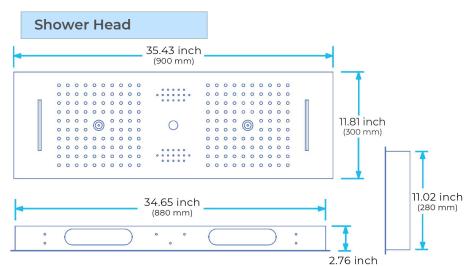

## LED REMOTE CONTROLLED MATTE BLACK THERMOSTATIC RECESSED CEILING MOUNT MUSICAL RAINFALL WATERFALL MIST SHOWER SYSTEM WITH HAND SHOWER AND 3 JETTED BODY SPRAYS SPECIFICATIONS

Shower Panel /Hose Material: 304 Stainless Steel Shower Head Size: 900\*300 mm Showerheads Install: Embedded Ceiling Mounted Concealed Mixer Install: Wall-Mounted LED Shower Head Functions: Rainfall, Waterfall, Mist, Water Column Water Pressure: 0.3 MPA Water Flow: 16L/min~28L/min Shower Accessories Material: Brass LED Light: Need to Connect Power LED Light Color: 64 Color Shower Hose Length: 1.5M AC: 100-265V 50/60Hz Music: Need Bluetooth