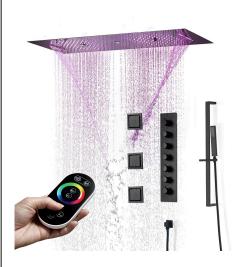

## LED REMOTE CONTROLLED MATTE BLACK THERMOSTATIC RECESSED CEILING MOUNT MUSICAL RAINFALL WATERFALL MIST SHOWER SYSTEM WITH HAND SHOWER AND 3 JETTED BODY SPRAYS SPECIFICATIONS

Shower Panel /Hose Material: 304 Stainless Steel Shower Head Size: 900\*300 mm Showerheads Install: Embedded Ceiling Mounted Concealed Mixer Install: Wall-Mounted LED Shower Head Functions: Rainfall, Waterfall, Mist, Water Column Water Pressure: 0.3 MPA Water Flow: 16L/min~28L/min Shower Accessories Material: Brass LED Light: Need to Connect Power LED Light Color: 64 Color Shower Hose Length: 1.5M AC: 100-265V 50/60Hz Music: Need Bluetooth

## Water Pressure: 0.3~0.5MPA Shower Flow Rate: 16~28L/min

64 Kinds of color Emperature adjustable Alternative adjustable Remote control color 1:Turn ON/OFF 2:Color Touch Ring 5:Mode Switch 4/8:Dynamic Speed adjusting 3/6:Color Temperature adjusting 7/9:Dynamic Brightness adjusting Product shown is only for installation display purpose